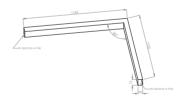

# Mechanical parameters:

| Assembly         | ceiling mounted     |
|------------------|---------------------|
| Material         | aluminium           |
| Color            | anodized aluminium  |
| Diffuser         | PLX o palize d      |
| Impact resistant | IK06                |
| Dimensions [mm]  | 1155 1155 x 60 x 72 |