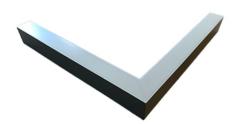

### Description

Architectural Be Art luminary LOBELIA is a lighting luminary that is equipped with the highly-efficient LED lighting sources. LOBELIA is made out of aluminium profile. LOBELIA luminaries are perfect to highlight the character of representative places; that have to maintain their elegant form, such as: entry area, receptions, restaurants, corridors etc.

# Mechanical parameters:

| Assembly         | ceiling mounted     |
|------------------|---------------------|
| Material         | aluminium           |
| Color            | anodized aluminium  |
| Diffuser         | PLX o palize d      |
| Impact resistant | IK06                |
| Dimensions [mm]  | 1155 1155 x 60 x 72 |