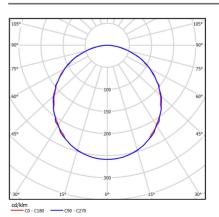

### Lighting and electrical parameters

| Light source                              | LED                 |
|-------------------------------------------|---------------------|
| Luminous flux LED [lm]                    | 8516                |
| LED power [W]                             | 44                  |
| Luminaire luminous flux [lm]              | 6298                |
| Power of luminaire [W]                    | 48                  |
| Luminaire's light efficiency [lm/W]       | 131                 |
| Color of the light [K]                    | 3000                |
| CRI                                       | >80                 |
| SDCM (LED sources)                        | 3                   |
| Photobiological risk class (IEC/EN 62471) | RG0                 |
| Protection against electric shock         | 1                   |
| Protection degree                         | IP44                |
| Voltage                                   | 220-240 V, 50-60 Hz |
| Lifetime of LED sources [h]               | 150000              |
| Lx/By                                     | L80/B50             |
| Operating temperature range [°C]          | 5÷30                |
| Driver                                    | DALI Driver         |

# A graph of light

Technical data may be changed. Photos of the luminaires may differ from reality. Date of last update: 14-05-2024