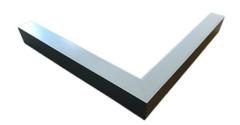

### Description

Architectural Bee Art luminary LOBELIA is a lighting luminary that is equipped with the highlyefficient LED lighting sources. LOBELIA is made out of aluminium profile. LOBELIA luminaries are perfect to highlight the character of representative places; that have to maintain their elegant form, such as: entry area, receptions, restaurants, corridors etc.

### Mechanical parameters:

| Dimensions [mm]  | 1155 1155 x 60 x 72 |
|------------------|---------------------|
| Impact resistant | IK06                |
| Diffuser         | PLXopalized         |
| Color            | anodized aluminium  |
| Material         | aluminium           |
| Assembly         | ceiling mounted     |
|                  |                     |