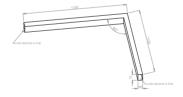

### Mechanical parameters:

| Dimensions [mm]  | 1155 1155 x 60 x 72 |
|------------------|---------------------|
| Impact resistant | IK06                |
| Diffuser         | PLXopalized         |
| Color            | anodized aluminium  |
| Material         | aluminium           |
| Assembly         | ceiling mounted     |
|                  |                     |