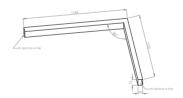

### Mechanical parameters:

| Dimensions [mm]  | 1155 1155 x 60 x 72 |
|------------------|---------------------|
| Impact resistant | IK06                |
| Diffuser         | PLXopalized         |
| Color            | anodized aluminium  |
| Material         | aluminium           |
| Assembly         | ceiling mounted     |
|                  |                     |