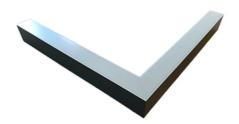

### Description

Architectural Bee Art luminary LOBELIA is a lighting luminary that is equipped with the highly-efficient LED lighting sources. LOBELIA is made out of aluminium profile. LOBELIA luminaries are perfect to highlight the character of representative places; that have to maintain their elegant form, such as: entry area, receptions, restaurants, corridors etc.

### Mechanical parameters:

| Dimensions [mm]  | 1155 1155 x 60 x 72 |
|------------------|---------------------|
| Impact resistant | IK06                |
| Diffuser         | PLXopalized         |
| Color            | anodized aluminium  |
| Material         | aluminium           |
| Assembly         | ceiling mounted     |
|                  |                     |