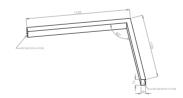

### Mechanical parameters:

| Dimensions [mm]  | 1155 1155 x 60 x 72 |
|------------------|---------------------|
| Impact resistant | IK06                |
| Diffuser         | PLXopalized         |
| Color            | anodized aluminium  |
| Material         | aluminium           |
| Assembly         | ceiling mounted     |
|                  |                     |