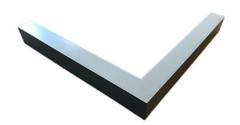

### Description

Architectural Bee Art luminary LOBELIA is a lighting luminary that is equipped with the highly-efficient LED lighting sources. LOBELIA is made out of aluminium profile. LOBELIA luminaries are perfect to highlight the character of representative places; that have to maintain their elegant form, such as: entry area, receptions, restaurants, corridors etc.

### Mechanical parameters:

| Dimensions [mm]  | 1155 1155 x 60 x 72 |
|------------------|---------------------|
| Impact resistant | IK06                |
| Diffuser         | PLXopalized         |
| Color            | anodized aluminium  |
| Material         | aluminium           |
| Assembly         | ceiling mounted     |
|                  |                     |