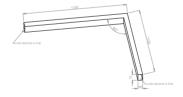

### Mechanical parameters:

| Dimensions [mm]  | 1155 1155 x 60 x 72 |
|------------------|---------------------|
| Impact resistant | IK06                |
| Diffuser         | MPRM microprism     |
| Color            | white               |
| Material         | aluminium           |
| Assembly         | ceiling mounted     |
|                  |                     |