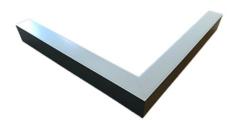

### Description

Architectural Bee Art luminary LOBELIA is a lighting luminary that is equipped with the highly-efficient LED lighting sources. LOBELIA is made out of aluminium profile. LOBELIA luminaries are perfect to highlight the character of representative places; that have to maintain their elegant form, such as: entry area, receptions, restaurants, corridors etc.

### Mechanical parameters:

| Dimensions [mm]  | 1155 1155 x 60 x 72 |
|------------------|---------------------|
| Impact resistant | IK06                |
| Diffuser         | MPRM microprism     |
| Color            | white               |
| Material         | aluminium           |
| Assembly         | ceiling mounted     |
|                  |                     |