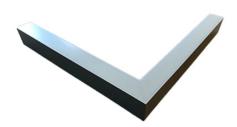

### Description

Architectural Be Art luminary LOBELIA is a lighting luminary that is equipped with the highly-efficient LED lighting sources. LOBELIA is made out of aluminium profile. LOBELIA luminaries are perfect to highlight the character of representative places; that have to maintain their elegant form, such as: entry area, receptions, restaurants, corridors etc.

### Mechanical parameters:

| Assembly         | ceiling mounted    |
|------------------|--------------------|
| Material         | aluminium          |
| Color            | anodized aluminium |
| Diffuser         | MPRM microprism    |
| Impact resistant | IK06               |
| Dimensions [mm]  | 11551155 x 60 x 72 |