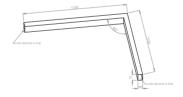

#### Basic information

Family: ORCHID N L LINIA

Product: ORCHID NL MPRM ALU 840 LINIA-S 73 1200 1200

Index: BLS000009868

Pictograms:

### Mechanical parameters:

| Assembly         | ceiling mounted    |
|------------------|--------------------|
| Material         | aluminium          |
| Color            | anodized aluminium |
| Diffuser         | MPRM microprism    |
| Impact resistant | IK06               |
| Dimensions [mm]  | 11551155 x 60 x 72 |