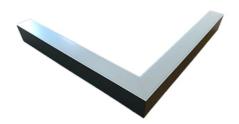

### Description

Architectural Bee Art luminary LOBELIA is a lighting luminary that is equipped with the highly-efficient LED lighting sources. LOBELIA is made out of aluminium profile. LOBELIA luminaries are perfect to highlight the character of representative places; that have to maintain their elegant form, such as: entry area, receptions, restaurants, corridors etc.

### Mechanical parameters:

| Assembly         | ceiling mounted   |
|------------------|-------------------|
| Material         | aluminium         |
| Color            | white             |
| Diffuser         | MPRM microprism   |
| Impact resistant | IK06              |
| Dimensions [mm]  | 5951158 x 60 x 72 |