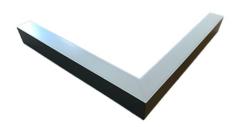

### Description

Architectural Bee Art luminary LOBELIA is a lighting luminary that is equipped with the highly-efficient LED lighting sources. LOBELIA is made out of aluminium profile. LOBELIA luminaries are perfect to highlight the character of representative places; that have to maintain their elegant form, such as: entry area, receptions, restaurants, corridors etc.

### Mechanical parameters:

| Assembly         | ceiling mounted    |
|------------------|--------------------|
| Material         | aluminium          |
| Color            | anodized aluminium |
| Diffuser         | MPRM microprism    |
| Impact resistant | IK06               |
| Dimensions [mm]  | 5951158 x 60 x 72  |