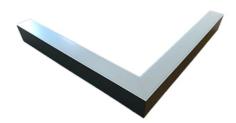

## Description

Architectural Bee Art luminary LOBELIA is a lighting luminary that is equipped with the highly-efficient LED lighting sources. LOBELIA is made out of aluminium profile. LOBELIA luminaries are perfect to highlight the character of representative places; that have to maintain their elegant form, such as: entry area, receptions, restaurants, corridors etc.

#### Mechanical parameters:

| Assembly         | ceiling mounted   |
|------------------|-------------------|
| Material         | aluminium         |
| Color            | white             |
| Diffuser         | MPRM microprism   |
| Impact resistant | IK06              |
| Dimensions [mm]  | 5951158 x 60 x 72 |