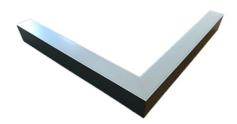

# Description

Architectural Bee Art luminary LOBELIA is a lighting luminary that is equipped with the highly-efficient LED lighting sources. LOBELIA is made out of aluminium profile. LOBELIA luminaries are perfect to highlight the character of representative places; that have to maintain their elegant form, such as: entry area, receptions, restaurants, corridors etc.

### Mechanical parameters:

| Assembly         | ceiling mounted    |
|------------------|--------------------|
| Material         | aluminium          |
| Color            | anodized aluminium |
| Diffuser         | MPRM microprism    |
| Impact resistant | IK06               |
| Dimensions [mm]  | 5951158 x 60 x 72  |