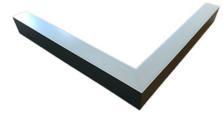

#### Description

Architectural Bee Art luminary LOBELIA is a lighting luminary that is equipped with the highlyefficient LED lighting sources. LOBELIA is made out of aluminium profile. LOBELIA luminaries are perfect to highlight the character of representative places; that have to maintain their elegant form, such as: entry area, receptions, restaurants, corridors etc.

## Mechanical parameters:

| Assembly         | ceiling mounted        |
|------------------|------------------------|
| Material         | aluminium              |
| Color            | white                  |
| Diffuser         | <b>MPRM</b> microprism |
| Impact resistant | IK06                   |
| Dimensions [mm]  | 598 1155 x 60 x 72     |