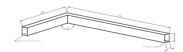

#### Description

Architectural Be Art luminary LOBELIA is a lighting luminary that is equipped with the highly-efficient LED lighting sources. LOBELIA is made out of aluminium profile. LOBELIA luminaries are perfect to highlight the character of representative places; that have to maintain their elegant form, such as: entry area, receptions, restaurants, corridors etc.

### Mechanical parameters:

| A lab.           | 100                |
|------------------|--------------------|
| Assembly         | ceiling mounted    |
| Material         | aluminium          |
| Color            | anodized aluminium |
| Diffuser         | MPRM microprism    |
| Impact resistant | IK06               |
| Dimensions [mm]  | 598 1155 x 60 x 72 |