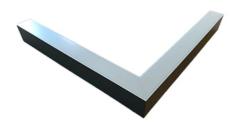

#### Description

Architectural Be Art luminary LOBELIA is a lighting luminary that is equipped with the highly-efficient LED lighting sources. LOBELIA is made out of aluminium profile. LOBELIA luminaries are perfect to highlight the character of representative places; that have to maintain their elegant form, such as: entry area, receptions, restaurants, corridors etc.

### Mechanical parameters:

| A lab.           | 100                |
|------------------|--------------------|
| Assembly         | ceiling mounted    |
| Material         | aluminium          |
| Color            | anodized aluminium |
| Diffuser         | MPRM microprism    |
| Impact resistant | IK06               |
| Dimensions [mm]  | 598 1155 x 60 x 72 |