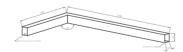

## Description

Architectural Be Art luminary LOBELIA is a lighting luminary that is equipped with the highly-efficient LED lighting sources. LOBELIA is made out of aluminium profile. LOBELIA luminaries are perfect to highlight the character of representative places; that have to maintain their elegant form, such as: entry area, receptions, restaurants, corridors etc.

#### Mechanical parameters:

| Dimensions [mm]  | 598 1155 x 60 x 72 |
|------------------|--------------------|
| Impact resistant | IK06               |
| Diffuser         | MPRM microprism    |
| Color            | anodized aluminium |
| Material         | aluminium          |
| Assembly         | ceiling mounted    |