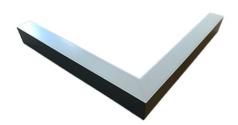

## Description

Architectural Be Art luminary LOBELIA is a lighting luminary that is equipped with the highly-efficient LED lighting sources. LOBELIA is made out of aluminium profile. LOBELIA luminaries are perfect to highlight the character of representative places; that have to maintain their elegant form, such as: entry area, receptions, restaurants, corridors etc.

#### Mechanical parameters:

| Dimensions [mm]  | 598 1155 x 60 x 72 |
|------------------|--------------------|
| Impact resistant | IK06               |
| Diffuser         | MPRM microprism    |
| Color            | anodized aluminium |
| Material         | aluminium          |
| Assembly         | ceiling mounted    |