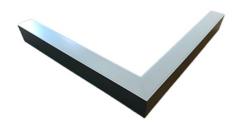

### Description

Architectural Be Art luminary LOBELIA is a lighting luminary that is equipped with the highly-efficient LED lighting sources. LOBELIA is made out of aluminium profile. LOBELIA luminaries are perfect to highlight the character of representative places; that have to maintain their elegant form, such as: entry area, receptions, restaurants, corridors etc.

### Mechanical parameters:

| Dimensions [mm]  | 5951158 x 60 x 72 |
|------------------|-------------------|
| Impact resistant | IK06              |
| Diffuser         | MPRM microprism   |
| Color            | white             |
| Material         | aluminium         |
| Assembly         | ceiling mounted   |
|                  |                   |