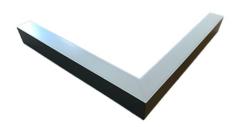

### Description

Architectural Be Art luminary LOBELIA is a lighting luminary that is equipped with the highly-efficient LED lighting sources. LOBELIA is made out of aluminium profile. LOBELIA luminaries are perfect to highlight the character of representative places; that have to maintain their elegant form, such as: entry area, receptions, restaurants, corridors etc.

#### Basic information

Family: ORCHID N L LINIA

Product: ORCHID N L PLX ALU 830 LINIA-S-EL 47 600 1200

Index: BL\$000009847

Pictograms:

### Mechanical parameters:

| Assembly         | ceiling mounted    |
|------------------|--------------------|
| Material         | aluminium          |
| Color            | anodized aluminium |
| Diffuser         | MPRM microprism    |
| Impact resistant | IK06               |
| Dimensions [mm]  | 5951158 x 60 x 72  |