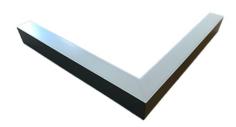

## Description

Architectural Bee Art luminary LOBELIA is a lighting luminary that is equipped with the highly-efficient LED lighting sources. LOBELIA is made out of aluminium profile. LOBELIA luminaries are perfect to highlight the character of representative places; that have to maintain their elegant form, such as: entry area, receptions, restaurants, corridors etc.

#### Mechanical parameters:

| Assembly         | ceiling mounted   |
|------------------|-------------------|
| Material         | aluminium         |
| Color            | white             |
| Diffuser         | MPRM microprism   |
| Impact resistant | IK06              |
| Dimensions [mm]  | 5951158 x 60 x 72 |