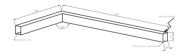

#### Mechanical parameters:

| Assembly         | ceiling mounted   |
|------------------|-------------------|
| Material         | aluminium         |
| Color            | white             |
| Diffuser         | MPRM microprism   |
| Impact resistant | IK06              |
| Dimensions [mm]  | 5951158 x 60 x 72 |