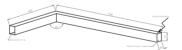

## Mechanical parameters:

| Assembly         | ceiling mounted        |
|------------------|------------------------|
| Material         | aluminium              |
| Color            | anodized aluminium     |
| Diffuser         | <b>MPRM</b> microprism |
| Impact resistant | IK06                   |
| Dimensions [mm]  | 595 1158 x 60 x 72     |