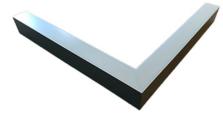

#### Description

Architectural Bee Art luminary LOBELIA is a lighting luminary that is equipped with the highlyefficient LED lighting sources. LOBELIA is made out of aluminium profile. LOBELIA luminaries are perfect to highlight the character of representative places; that have to maintain their elegant form, such as: entry area, receptions, restaurants, corridors etc.

## Mechanical parameters:

| Assembly         | ceiling mounted        |
|------------------|------------------------|
| Material         | aluminium              |
| Color            | anodized aluminium     |
| Diffuser         | <b>MPRM</b> microprism |
| Impact resistant | IK06                   |
| Dimensions [mm]  | 595 1158 x 60 x 72     |