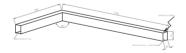

### Description

Architectural Be Art luminary LOBELIA is a lighting luminary that is equipped with the highly-efficient LED lighting sources. LOBELIA is made out of aluminium profile. LOBELIA luminaries are perfect to highlight the character of representative places; that have to maintain their elegant form, such as: entry area, receptions, restaurants, corridors etc.

#### Basic information

Family: ORCHID N L LINIA

Product: ORCHID N L MPRM ALU 830 LINIA-S-EL 52 600 1200

Index: BLS000009843

Pictograms:

### Mechanical parameters:

| Dimensions [mm]  | 5951158 x 60 x 72  |
|------------------|--------------------|
| Impact resistant | IK06               |
| Diffuser         | MPRM microprism    |
| Color            | anodized aluminium |
| Material         | aluminium          |
| Assembly         | ceiling mounted    |
|                  |                    |