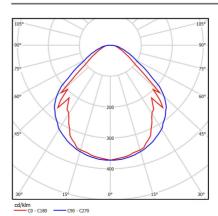

## A graph of light

Technical data may be changed. Photos of the luminaires may differ from reality. Date of last update: 25-04-2024

# **■** Lighting and electrical parameters

| Light source                              | LED                 |
|-------------------------------------------|---------------------|
| Luminous flux LED [lm]                    | 6387                |
| LED power [W]                             | 33                  |
| Luminaire luminous flux [lm]              | 5260                |
| Power of luminaire [W]                    | 37                  |
| Luminaire's light efficiency [lm/W]       | 142                 |
| Color of the light [K]                    | 3000                |
| CRI                                       | >80                 |
| SDCM (LED sources)                        | 3                   |
| Photobiological risk class (IEC/EN 62471) | RG0                 |
| Protection against electric shock         | 1                   |
| Protection degree                         | IP44                |
| Voltage                                   | 220-240 V, 50-60 Hz |
| Lifetime of LED sources [h]               | 150000              |
| Lx/By                                     | L80/B50             |
| Operating temperature range [°C]          | 5÷30                |
| Driver                                    | LED Driver          |
|                                           |                     |