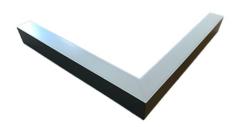

### Description

Architectural Be Art luminary LOBELIA is a lighting luminary that is equipped with the highly-efficient LED lighting sources. LOBELIA is made out of aluminium profile. LOBELIA luminaries are perfect to highlight the character of representative places; that have to maintain their elegant form, such as: entry area, receptions, restaurants, corridors etc.

### Mechanical parameters:

| Dimensions [mm]  | 5951158 x 60 x 72  |
|------------------|--------------------|
| Impact resistant | IK06               |
| Diffuser         | MPRM microprism    |
| Color            | anodized aluminium |
| Material         | aluminium          |
| Assembly         | ceiling mounted    |
|                  |                    |