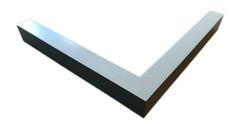

### Description

Architectural Bee Art luminary LOBELIA is a lighting luminary that is equipped with the highly-efficient LED lighting sources. LOBELIA is made out of aluminium profile. LOBELIA luminaries are perfect to highlight the character of representative places; that have to maintain their elegant form, such as: entry area, receptions, restaurants, corridors etc.

### Mechanical parameters:

| A a a a maile lui |                    |
|-------------------|--------------------|
| Assembly          | ceiling mounted    |
| Material          | aluminium          |
| Color             | anodized aluminium |
| Diffuser          | MPRM microprism    |
| Impact resistant  | IK06               |
| Dimensions [mm]   | 598 1155 x 60 x 72 |