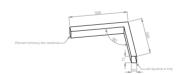

### Mechanical parameters:

| Accomply         | aciling mounted    |
|------------------|--------------------|
| Assembly         | ceiling mounted    |
| Material         | aluminium          |
| Color            | anodized aluminium |
| Diffuser         | MPRM microprism    |
| Impact resistant | IK06               |
| Dimensions [mm]  | 598 595 x 60 x 72  |