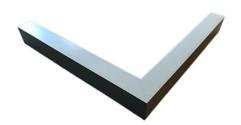

### Description

Architectural Be Art luminary LOBELIA is a lighting luminary that is equipped with the highly-efficient LED lighting sources. LOBELIA is made out of aluminium profile. LOBELIA luminaries are perfect to highlight the character of representative places; that have to maintain their elegant form, such as: entry area, receptions, restaurants, corridors etc.

### Mechanical parameters:

| Accomply         | aciling mounted    |
|------------------|--------------------|
| Assembly         | ceiling mounted    |
| Material         | aluminium          |
| Color            | anodized aluminium |
| Diffuser         | MPRM microprism    |
| Impact resistant | IK06               |
| Dimensions [mm]  | 598 595 x 60 x 72  |