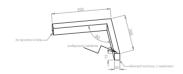

### Mechanical parameters:

| Assembly         | ceiling mounted   |
|------------------|-------------------|
| Material         | aluminium         |
| Color            | white             |
| Diffuser         | PLXopalized       |
| Impact resistant | IK06              |
| Dimensions [mm]  | 595 598 x 60 x 72 |