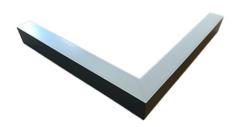

### Description

Architectural Bee Art luminary LOBELIA is a lighting luminary that is equipped with the highly-efficient LED lighting sources. LOBELIA is made out of aluminium profile. LOBELIA luminaries are perfect to highlight the character of representative places; that have to maintain their elegant form, such as: entry area, receptions, restaurants, corridors etc.

### Mechanical parameters:

| Dimensions [mm]  | 595 598 x 60 x 72  |
|------------------|--------------------|
| Impact resistant | IK06               |
| Diffuser         | PLXopalized        |
| Color            | anodized aluminium |
| Material         | aluminium          |
| Assembly         | ceiling mounted    |
|                  |                    |