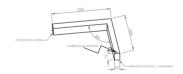

### Mechanical parameters:

| Dimensions [mm]  | 595 598 x 60 x 72  |
|------------------|--------------------|
| Impact resistant | IK06               |
| Diffuser         | PLXopalized        |
| Color            | anodized aluminium |
| Material         | aluminium          |
| Assembly         | ceiling mounted    |
|                  |                    |