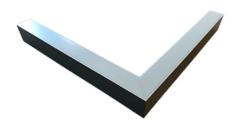

### Description

Architectural Bee Art luminary LOBELIA is a lighting luminary that is equipped with the highly-efficient LED lighting sources. LOBELIA is made out of aluminium profile. LOBELIA luminaries are perfect to highlight the character of representative places; that have to maintain their elegant form, such as: entry area, receptions, restaurants, corridors etc.

# Mechanical parameters:

| Dimensions [mm]  | 595 598 x 60 x 72 |
|------------------|-------------------|
| Impact resistant | IK06              |
| Diffuser         | MPRM microprism   |
| Color            | white             |
| Material         | aluminium         |
| Assembly         | ceiling mounted   |
|                  |                   |