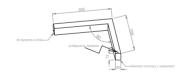

# Mechanical parameters:

| Dimensions [mm]  | 595 598 x 60 x 72 |
|------------------|-------------------|
| Impact resistant | IK06              |
| Diffuser         | MPRM microprism   |
| Color            | white             |
| Material         | aluminium         |
| Assembly         | ceiling mounted   |
|                  |                   |