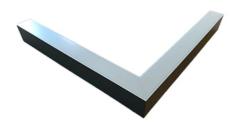

### Description

Architectural Bee Art luminary LOBELIA is a lighting luminary that is equipped with the highly-efficient LED lighting sources. LOBELIA is made out of aluminium profile. LOBELIA luminaries are perfect to highlight the character of representative places; that have to maintain their elegant form, such as: entry area, receptions, restaurants, corridors etc.

### Mechanical parameters:

| Assembly         | ceiling mounted   |
|------------------|-------------------|
| Material         | aluminium         |
| Color            | white             |
| Diffuser         | MPRM microprism   |
| Impact resistant | IK06              |
| Dimensions [mm]  | 595 598 x 60 x 72 |