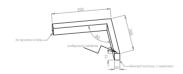

### Mechanical parameters:

| Assembly         | ceiling mounted   |
|------------------|-------------------|
| Material         | aluminium         |
| Color            | white             |
| Diffuser         | MPRM microprism   |
| Impact resistant | IK06              |
| Dimensions [mm]  | 595 598 x 60 x 72 |