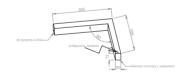

### Mechanical parameters:

| Dimensions [mm]  | 595 598 x 60 x 72  |
|------------------|--------------------|
| Impact resistant | IK06               |
| Diffuser         | MPRM microprism    |
| Color            | anodized aluminium |
| Material         | aluminium          |
| Assembly         | ceiling mounted    |
|                  |                    |