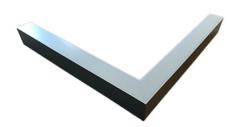

### Description

Architectural Bee Art luminary LOBELIA is a lighting luminary that is equipped with the highly-efficient LED lighting sources. LOBELIA is made out of aluminium profile. LOBELIA luminaries are perfect to highlight the character of representative places; that have to maintain their elegant form, such as: entry area, receptions, restaurants, corridors etc.

### Mechanical parameters:

| Assembly         | ceiling mounted   |
|------------------|-------------------|
| Material         | aluminium         |
| Color            | white             |
| Diffuser         | PLX opalized      |
| Impact resistant | IK06              |
| Dimensions [mm]  | 598 595 x 60 x 72 |