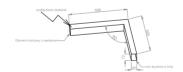

### Mechanical parameters:

| Assembly         | ceiling mounted   |
|------------------|-------------------|
| Material         | aluminium         |
| Color            | white             |
| Diffuser         | PLX opalized      |
| Impact resistant | IK06              |
| Dimensions [mm]  | 598 595 x 60 x 72 |