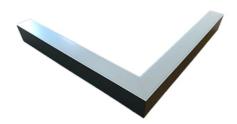

### Description

Architectural Bee Art luminary LOBELIA is a lighting luminary that is equipped with the highly-efficient LED lighting sources. LOBELIA is made out of aluminium profile. LOBELIA luminaries are perfect to highlight the character of representative places; that have to maintain their elegant form, such as: entry area, receptions, restaurants, corridors etc.

### Mechanical parameters:

| Assembly         | ceiling mounted    |
|------------------|--------------------|
| Material         | aluminium          |
| Color            | anodized aluminium |
| Diffuser         | PLXopalized        |
| Impact resistant | IK06               |
| Dimensions [mm]  | 598 595 x 60 x 72  |