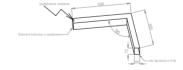

### Mechanical parameters:

| Assembly         | ceiling mounted    |
|------------------|--------------------|
| Material         | aluminium          |
| Color            | anodized aluminium |
| Diffuser         | PLXopalized        |
| Impact resistant | IK06               |
| Dimensions [mm]  | 598 595 x 60 x 72  |