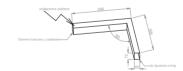

### Mechanical parameters:

| Dimensions [mm]  | 598 595 x 60 x 72  |
|------------------|--------------------|
| Impact resistant | IK06               |
| Diffuser         | PLXopalized        |
| Color            | anodized aluminium |
| Material         | aluminium          |
| Assembly         | ceiling mounted    |
|                  |                    |