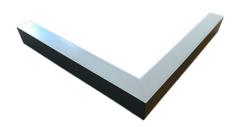

### Description

Architectural Bee Art luminary LOBELIA is a lighting luminary that is equipped with the highly-efficient LED lighting sources. LOBELIA is made out of aluminium profile. LOBELIA luminaries are perfect to highlight the character of representative places; that have to maintain their elegant form, such as: entry area, receptions, restaurants, corridors etc.

### Mechanical parameters:

| Dimensions [mm]  | 598 595 x 60 x 72  |
|------------------|--------------------|
| Impact resistant | IK06               |
| Diffuser         | PLXopalized        |
| Color            | anodized aluminium |
| Material         | aluminium          |
| Assembly         | ceiling mounted    |
|                  |                    |