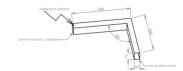

### Mechanical parameters:

| Assembly         | ceiling mounted   |
|------------------|-------------------|
| Material         | aluminium         |
| Color            | white             |
| Diffuser         | MPRM microprism   |
| Impact resistant | IK06              |
| Dimensions [mm]  | 598 595 x 60 x 72 |