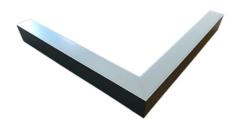

### Description

Architectural Be Art luminary LOBELIA is a lighting luminary that is equipped with the highly-efficient LED lighting sources. LOBELIA is made out of aluminium profile. LOBELIA luminaries are perfect to highlight the character of representative places; that have to maintain their elegant form, such as: entry area, receptions, restaurants, corridors etc.

### Mechanical parameters:

| Assembly         | ceiling mounted   |
|------------------|-------------------|
| Material         | aluminium         |
| Color            | white             |
| Diffuser         | MPRM microprism   |
| Impact resistant | IK06              |
| Dimensions [mm]  | 598 595 x 60 x 72 |