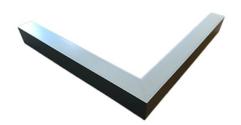

### Description

Architectural Bee Art luminary LOBELIA is a lighting luminary that is equipped with the highly-efficient LED lighting sources. LOBELIA is made out of aluminium profile. LOBELIA luminaries are perfect to highlight the character of representative places; that have to maintain their elegant form, such as: entry area, receptions, restaurants, corridors etc.

### Mechanical parameters:

| Accomply         | aciling mounted    |
|------------------|--------------------|
| Assembly         | ceiling mounted    |
| Material         | aluminium          |
| Color            | anodized aluminium |
| Diffuser         | MPRM microprism    |
| Impact resistant | IK06               |
| Dimensions [mm]  | 598 595 x 60 x 72  |