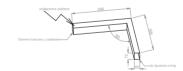

### Mechanical parameters:

| Accomply         | aciling mounted    |
|------------------|--------------------|
| Assembly         | ceiling mounted    |
| Material         | aluminium          |
| Color            | anodized aluminium |
| Diffuser         | MPRM microprism    |
| Impact resistant | IK06               |
| Dimensions [mm]  | 598 595 x 60 x 72  |