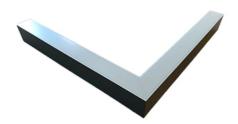

### Description

Architectural Be Art luminary LOBELIA is a lighting luminary that is equipped with the highly-efficient LED lighting sources. LOBELIA is made out of aluminium profile. LOBELIA luminaries are perfect to highlight the character of representative places; that have to maintain their elegant form, such as: entry area, receptions, restaurants, corridors etc.

### Mechanical parameters:

| Dimensions [mm]  | 598 595 x 60 x 72  |
|------------------|--------------------|
| Impact resistant | IK06               |
| Diffuser         | MPRM microprism    |
| Color            | anodized aluminium |
| Material         | aluminium          |
| Assembly         | ceiling mounted    |
|                  |                    |