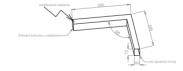

### Mechanical parameters:

| Dimensions [mm]  | 598 595 x 60 x 72  |
|------------------|--------------------|
| Impact resistant | IK06               |
| Diffuser         | MPRM microprism    |
| Color            | anodized aluminium |
| Material         | aluminium          |
| Assembly         | ceiling mounted    |
|                  |                    |