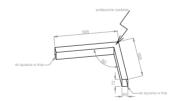

### Mechanical parameters:

| Dimensions [mm]  | 595 595 x 60 x 72 |
|------------------|-------------------|
| Impact resistant | IK06              |
| Diffuser         | PLX opalized      |
| Color            | white             |
| Material         | aluminium         |
| Assembly         | ceiling mounted   |
|                  |                   |