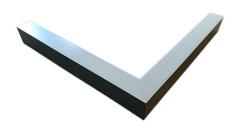

### Description

Architectural Bee Art luminary LOBELIA is a lighting luminary that is equipped with the highly-efficient LED lighting sources. LOBELIA is made out of aluminium profile. LOBELIA luminaries are perfect to highlight the character of representative places; that have to maintain their elegant form, such as: entry area, receptions, restaurants, corridors etc.

### Mechanical parameters:

| Dimensions [mm]  | 595 595 x 60 x 72 |
|------------------|-------------------|
| Impact resistant | IK06              |
| Diffuser         | PLX opalized      |
| Color            | white             |
| Material         | aluminium         |
| Assembly         | ceiling mounted   |
|                  |                   |