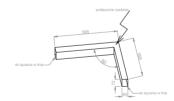

### Mechanical parameters:

| Assembly         | ceiling mounted    |
|------------------|--------------------|
| Material         | aluminium          |
| Color            | anodized aluminium |
| Diffuser         | PLX o palize d     |
| Impact resistant | IK06               |
| Dimensions [mm]  | 595 595 x 60 x 72  |