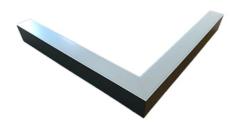

### Description

Architectural Bee Art luminary LOBELIA is a lighting luminary that is equipped with the highly-efficient LED lighting sources. LOBELIA is made out of aluminium profile. LOBELIA luminaries are perfect to highlight the character of representative places; that have to maintain their elegant form, such as: entry area, receptions, restaurants, corridors etc.

### Mechanical parameters:

| Assembly         | ceiling mounted    |
|------------------|--------------------|
| Material         | aluminium          |
| Color            | anodized aluminium |
| Diffuser         | PLX o palize d     |
| Impact resistant | IK06               |
| Dimensions [mm]  | 595 595 x 60 x 72  |