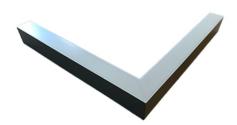

### Description

Architectural Bee Art luminary LOBELIA is a lighting luminary that is equipped with the highly-efficient LED lighting sources. LOBELIA is made out of aluminium profile. LOBELIA luminaries are perfect to highlight the character of representative places; that have to maintain their elegant form, such as: entry area, receptions, restaurants, corridors etc.

### Mechanical parameters:

| Dimensions [mm]  | 595 595 x 60 x 72  |
|------------------|--------------------|
| Impact resistant | IK06               |
| Diffuser         | PLXopalized        |
| Color            | anodized aluminium |
| Material         | aluminium          |
| Assembly         | ceiling mounted    |
|                  |                    |