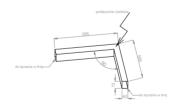

### Mechanical parameters:

| Dimensions [mm]  | 595 595 x 60 x 72  |
|------------------|--------------------|
| Impact resistant | IK06               |
| Diffuser         | PLXopalized        |
| Color            | anodized aluminium |
| Material         | aluminium          |
| Assembly         | ceiling mounted    |
|                  |                    |