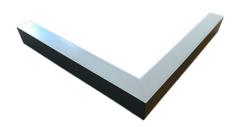

### Description

Architectural Bee Art luminary LOBELIA is a lighting luminary that is equipped with the highly-efficient LED lighting sources. LOBELIA is made out of aluminium profile. LOBELIA luminaries are perfect to highlight the character of representative places; that have to maintain their elegant form, such as: entry area, receptions, restaurants, corridors etc.

### Mechanical parameters:

| Assembly         | ceiling mounted    |
|------------------|--------------------|
| Material         | aluminium          |
| Color            | anodized aluminium |
| Diffuser         | PLX opalized       |
| Impact resistant | IK06               |
| Dimensions [mm]  | 595 595 x 60 x 72  |