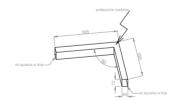

### Mechanical parameters:

| Assembly         | ceiling mounted    |
|------------------|--------------------|
| Material         | aluminium          |
| Color            | anodized aluminium |
| Diffuser         | PLX opalized       |
| Impact resistant | IK06               |
| Dimensions [mm]  | 595 595 x 60 x 72  |