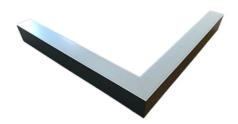

### Description

Architectural Be Art luminary LOBELIA is a lighting luminary that is equipped with the highly-efficient LED lighting sources. LOBELIA is made out of aluminium profile. LOBELIA luminaries are perfect to highlight the character of representative places; that have to maintain their elegant form, such as: entry area, receptions, restaurants, corridors etc.

# Mechanical parameters:

| Dimensions [mm]  | 1155 598 x 60 x 72 |
|------------------|--------------------|
| Impact resistant | IK06               |
| Diffuser         | MPRM microprism    |
| Color            | anodized aluminium |
| Material         | aluminium          |
| Assembly         | ceiling mounted    |
|                  |                    |