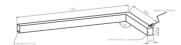

# Mechanical parameters:

| Dimensions [mm]  | 1155 598 x 60 x 72 |
|------------------|--------------------|
| Impact resistant | IK06               |
| Diffuser         | MPRM microprism    |
| Color            | anodized aluminium |
| Material         | aluminium          |
| Assembly         | ceiling mounted    |
|                  |                    |