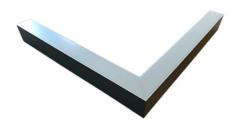

### Description

Architectural Bee Art luminary LOBELIA is a lighting luminary that is equipped with the highly-efficient LED lighting sources. LOBELIA is made out of aluminium profile. LOBELIA luminaries are perfect to highlight the character of representative places; that have to maintain their elegant form, such as: entry area, receptions, restaurants, corridors etc.

### Mechanical parameters:

| Dimensions [mm]  | 1158 595 x 60 x 72 |
|------------------|--------------------|
| Impact resistant | IK06               |
| Diffuser         | PLX opalized       |
| Color            | white              |
| Material         | aluminium          |
| Assembly         | ceiling mounted    |
|                  |                    |