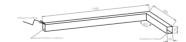

### Mechanical parameters:

| Dimensions [mm]  | 1158 595 x 60 x 72 |
|------------------|--------------------|
| Impact resistant | IK06               |
| Diffuser         | PLX opalized       |
| Color            | white              |
| Material         | aluminium          |
| Assembly         | ceiling mounted    |
|                  |                    |