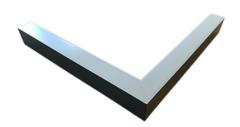

## Description

Architectural Bee Art luminary LOBELIA is a lighting luminary that is equipped with the highly-efficient LED lighting sources. LOBELIA is made out of aluminium profile. LOBELIA luminaries are perfect to highlight the character of representative places; that have to maintain their elegant form, such as: entry area, receptions, restaurants, corridors etc.

#### Mechanical parameters:

| Assembly         | ceiling mounted    |
|------------------|--------------------|
| Material         | aluminium          |
| Color            | white              |
| Diffuser         | PLXopalized        |
| Impact resistant | IK06               |
| Dimensions [mm]  | 1158 595 x 60 x 72 |