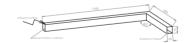

### Mechanical parameters:

| Assembly         | ceiling mounted    |
|------------------|--------------------|
| Material         | aluminium          |
| Color            | white              |
| Diffuser         | PLXopalized        |
| Impact resistant | IK06               |
| Dimensions [mm]  | 1158 595 x 60 x 72 |