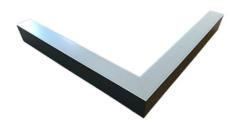

### Description

Architectural Bee Art luminary LOBELIA is a lighting luminary that is equipped with the highly-efficient LED lighting sources. LOBELIA is made out of aluminium profile. LOBELIA luminaries are perfect to highlight the character of representative places; that have to maintain their elegant form, such as: entry area, receptions, restaurants, corridors etc.

### Mechanical parameters:

| Assembly         | ceiling mounted    |
|------------------|--------------------|
| Material         | aluminium          |
| Color            | white              |
| Diffuser         | PLXopalized        |
| Impact resistant | IK06               |
| Dimensions [mm]  | 1158 595 x 60 x 72 |