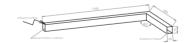

### Mechanical parameters:

| Dimensions [mm]  | 1158 595 x 60 x 72 |
|------------------|--------------------|
| Impact resistant | IK06               |
| Diffuser         | PLXopalized        |
| Color            | anodized aluminium |
| Material         | aluminium          |
| Assembly         | ceiling mounted    |
|                  |                    |