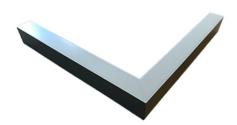

### Description

Architectural Be Art luminary LOBELIA is a lighting luminary that is equipped with the highly-efficient LED lighting sources. LOBELIA is made out of aluminium profile. LOBELIA luminaries are perfect to highlight the character of representative places; that have to maintain their elegant form, such as: entry area, receptions, restaurants, corridors etc.

### Mechanical parameters:

| Dimensions [mm]  | 1158 595 x 60 x 72 |
|------------------|--------------------|
| Impact resistant | IK06               |
| Diffuser         | PLXopalized        |
| Color            | anodized aluminium |
| Material         | aluminium          |
| Assembly         | ceiling mounted    |
|                  |                    |