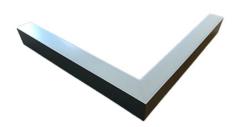

# Description

Architectural Bee Art luminary LOBELIA is a lighting luminary that is equipped with the highly-efficient LED lighting sources. LOBELIA is made out of aluminium profile. LOBELIA luminaries are perfect to highlight the character of representative places; that have to maintain their elegant form, such as: entry area, receptions, restaurants, corridors etc.

### Mechanical parameters:

| Dimensions [mm]  | 1158 595 x 60 x 72 |
|------------------|--------------------|
| Impact resistant | IK06               |
| Diffuser         | MPRM microprism    |
| Color            | white              |
| Material         | aluminium          |
| Assembly         | ceiling mounted    |
|                  |                    |