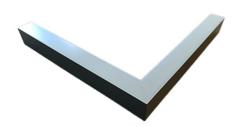

# Description

Architectural Bee Art luminary LOBELIA is a lighting luminary that is equipped with the highly-efficient LED lighting sources. LOBELIA is made out of aluminium profile. LOBELIA luminaries are perfect to highlight the character of representative places; that have to maintain their elegant form, such as: entry area, receptions, restaurants, corridors etc.

### Mechanical parameters:

| Dimensions [mm]  | 1158 595 x 60 x 72 |
|------------------|--------------------|
| Impact resistant | IK06               |
| Diffuser         | MPRM microprism    |
| Color            | anodized aluminium |
| Material         | aluminium          |
| Assembly         | ceiling mounted    |
|                  |                    |