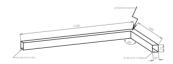

### Mechanical parameters:

| Assembly         | ceiling mounted    |
|------------------|--------------------|
| Material         | aluminium          |
| Color            | anodized aluminium |
| Diffuser         | PLXopalized        |
| Impact resistant | IK06               |
| Dimensions [mm]  | 1155 595 x 60 x 72 |