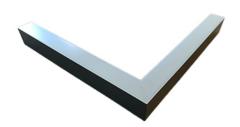

# Description

Architectural Bee Art luminary LOBELIA is a lighting luminary that is equipped with the highly-efficient LED lighting sources. LOBELIA is made out of aluminium profile. LOBELIA luminaries are perfect to highlight the character of representative places; that have to maintain their elegant form, such as: entry area, receptions, restaurants, corridors etc.

### Mechanical parameters:

| Assembly         | ceiling mounted    |
|------------------|--------------------|
| Material         | aluminium          |
| Color            | anodized aluminium |
| Diffuser         | PLXopalized        |
| Impact resistant | IK06               |
| Dimensions [mm]  | 1155 595 x 60 x 72 |