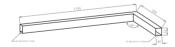

### Mechanical parameters:

| A lab.           | 111                |
|------------------|--------------------|
| Assembly         | ceiling mounted    |
| Material         | aluminium          |
| Color            | anodized aluminium |
| Diffuser         | MPRM microprism    |
| Impact resistant | IK06               |
| Dimensions [mm]  | 1155 595 x 60 x 72 |