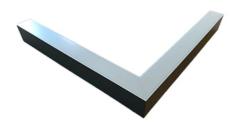

# Description

Architectural Be Art luminary LOBELIA is a lighting luminary that is equipped with the highly-efficient LED lighting sources. LOBELIA is made out of aluminium profile. LOBELIA luminaries are perfect to highlight the character of representative places; that have to maintain their elegant form, such as: entry area, receptions, restaurants, corridors etc.

### Mechanical parameters:

| A lab.           | 111                |
|------------------|--------------------|
| Assembly         | ceiling mounted    |
| Material         | aluminium          |
| Color            | anodized aluminium |
| Diffuser         | MPRM microprism    |
| Impact resistant | IK06               |
| Dimensions [mm]  | 1155 595 x 60 x 72 |