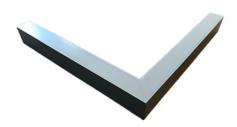

### Description

Architectural Bee Art luminary LOBELIA is a lighting luminary that is equipped with the highly-efficient LED lighting sources. LOBELIA is made out of aluminium profile. LOBELIA luminaries are perfect to highlight the character of representative places; that have to maintain their elegant form, such as: entry area, receptions, restaurants, corridors etc.

### Mechanical parameters:

| Dimensions [mm]  | 595 598 x 60 x 72 |
|------------------|-------------------|
| Impact resistant | IK06              |
| Diffuser         | PLXopalized       |
| Color            | white             |
| Material         | aluminium         |
| Assembly         | ceiling mounted   |
|                  |                   |