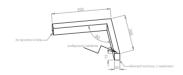

### Mechanical parameters:

| Dimensions [mm]  | 595 598 x 60 x 72 |
|------------------|-------------------|
| Impact resistant | IK06              |
| Diffuser         | PLXopalized       |
| Color            | white             |
| Material         | aluminium         |
| Assembly         | ceiling mounted   |
|                  |                   |