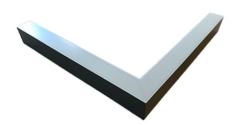

### Description

Architectural Bee Art luminary LOBELIA is a lighting luminary that is equipped with the highly-efficient LED lighting sources. LOBELIA is made out of aluminium profile. LOBELIA luminaries are perfect to highlight the character of representative places; that have to maintain their elegant form, such as: entry area, receptions, restaurants, corridors etc.

### Mechanical parameters:

| Dimensions [mm]  | 595 598 x 60 x 72 |
|------------------|-------------------|
| Impact resistant | IK06              |
| Diffuser         | PLXopalized       |
| Color            | white             |
| Material         | aluminium         |
| Assembly         | ceiling mounted   |
|                  |                   |