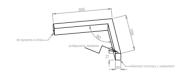

### Mechanical parameters:

| Dimensions [mm]  | 595 598 x 60 x 72 |
|------------------|-------------------|
| Impact resistant | IK06              |
| Diffuser         | PLXopalized       |
| Color            | white             |
| Material         | aluminium         |
| Assembly         | ceiling mounted   |
|                  |                   |