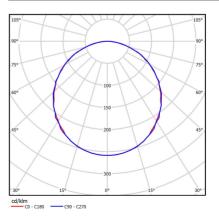

### Lighting and electrical parameters

| Light source                              | LED                 |
|-------------------------------------------|---------------------|
| Luminous flux LED [Im]                    | 4484                |
| LED power [W]                             | 23                  |
| Luminaire luminous flux [lm]              | 3316                |
| Power of luminaire [W]                    | 25                  |
| Luminaire's light efficiency [lm/W]       | 133                 |
| Color of the light [K]                    | 4000                |
| CRI                                       | >80                 |
| SDCM (LED sources)                        | 3                   |
| Photobiological risk class (IEC/EN 62471) | RG0                 |
| Protection against electric shock         | 1                   |
| Protection degree                         | IP44                |
| Voltage                                   | 220-240 V, 50-60 Hz |
| Lifetime of LED sources [h]               | 150000              |
| Lx/By                                     | L80/B50             |
| Operating temperature range [°C]          | 5÷30                |
| Driver                                    | LED Driver          |
|                                           |                     |

# A graph of light

Technical data may be changed. Photos of the luminaires may differ from reality. Date of last update: 25-04-2024