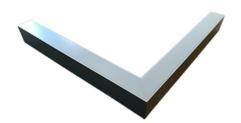

#### Description

Architectural Be Art luminary LOBELIA is a lighting luminary that is equipped with the highly-efficient LED lighting sources. LOBELIA is made out of aluminium profile. LOBELIA luminaries are perfect to highlight the character of representative places; that have to maintain their elegant form, such as: entry area, receptions, restaurants, corridors etc.

#### Basic information

Family: ORCHID N L LINIA

Product: ORCHID N L PLX DALI ALU 840 LINIA-S-EP 33 600 600

Index: BLS000009766

Pictograms:

## Mechanical parameters:

| Dimensions [mm]  | 595 598 x 60 x 72  |
|------------------|--------------------|
| Impact resistant | IK06               |
| Diffuser         | PLXopalized        |
| Color            | anodized aluminium |
| Material         | aluminium          |
| Assembly         | ceiling mounted    |
|                  |                    |