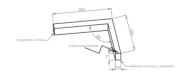

## Mechanical parameters:

| Dimensions [mm]  | 595 598 x 60 x 72  |
|------------------|--------------------|
| Impact resistant | IK06               |
| Diffuser         | PLXopalized        |
| Color            | anodized aluminium |
| Material         | aluminium          |
| Assembly         | ceiling mounted    |
|                  |                    |