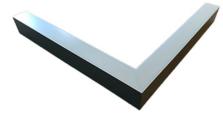

#### Description

Architectural Bee Art luminary LOBELIA is a lighting luminary that is equipped with the highlyefficient LED lighting sources. LOBELIA is made out of aluminium profile. LOBELIA luminaries are perfect to highlight the character of representative places; that have to maintain their elegant form, such as: entry area, receptions, restaurants, corridors etc.

## Mechanical parameters:

| Dimensions [mm]  | 595 598 x 60 x 72  |
|------------------|--------------------|
| Impact resistant | IK06               |
| Diffuser         | PLX opalized       |
| Color            | anodized aluminium |
| Material         | aluminium          |
| Assembly         | ceiling mounted    |
|                  |                    |