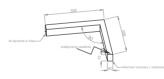

## Mechanical parameters:

| Dimensions [mm]  | 595 598 x 60 x 72  |
|------------------|--------------------|
| Impact resistant | IK06               |
| Diffuser         | PLX opalized       |
| Color            | anodized aluminium |
| Material         | aluminium          |
| Assembly         | ceiling mounted    |
|                  |                    |