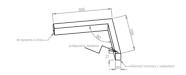

### Mechanical parameters:

| Dimensions [mm]  | 595 598 x 60 x 72 |
|------------------|-------------------|
| Impact resistant | IK06              |
| Diffuser         | MPRM microprism   |
| Color            | white             |
| Material         | aluminium         |
| Assembly         | ceiling mounted   |
|                  |                   |