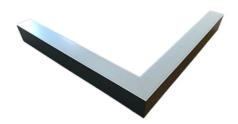

### Description

Architectural Be Art luminary LOBELIA is a lighting luminary that is equipped with the highly-efficient LED lighting sources. LOBELIA is made out of aluminium profile. LOBELIA luminaries are perfect to highlight the character of representative places; that have to maintain their elegant form, such as: entry area, receptions, restaurants, corridors etc.

### Mechanical parameters:

| Dimensions [mm]  | 595 598 x 60 x 72 |
|------------------|-------------------|
| Impact resistant | IK06              |
| Diffuser         | MPRM microprism   |
| Color            | white             |
| Material         | aluminium         |
| Assembly         | ceiling mounted   |
|                  |                   |