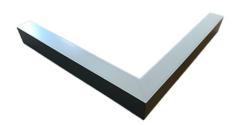

## Description

Architectural Bee Art luminary LOBELIA is a lighting luminary that is equipped with the highly-efficient LED lighting sources. LOBELIA is made out of aluminium profile. LOBELIA luminaries are perfect to highlight the character of representative places; that have to maintain their elegant form, such as: entry area, receptions, restaurants, corridors etc.

## Mechanical parameters:

| Dimensions [mm]  | 595 598 x 60 x 72 |
|------------------|-------------------|
| Impact resistant | IK06              |
| Diffuser         | MPRM microprism   |
| Color            | white             |
| Material         | aluminium         |
| Assembly         | ceiling mounted   |
|                  |                   |